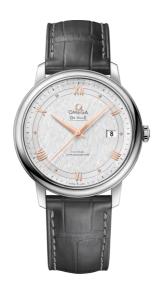

## **DE VILLE**

**PRESTIGE** 

39.5 MM, STEEL ON LEATHER STRAP

Reference: 424.13.40.20.02.005

## WATCH CASE & DIAL

Case: Steel

Case Diameter: 39.5 mm
Between lugs: 20 mm
Lug to lug: 44.80 mm
Thickness: 10.1 mm
Dial Colour: Silver

Total product weight (Approx.): 61 g

## **STRAP**

Strap type: Leather strap

Strap color: Grey

Strap surface: Alligator leather Strap underside: Calf leather Buckle type: Pin buckle

Buckle material: Stainless steel