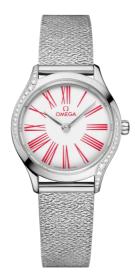

# DE VILLE MINI TRÉSOR 26 MM, STEEL ON STEEL Reference: 428.15.26.60.04.003

#### WATCH CASE & DIAL

Case: Steel Case Diameter: 26 mm Between lugs: 13 mm Lug to lug: 31.13 mm Thickness: 7.5 mm Dial Colour: White

#### BRACELET

Material: Steel