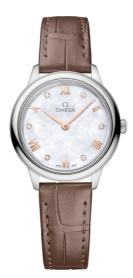

# DE VILLE PRESTIGE 27.5 MM, STEEL ON LEATHER STRAP Reference: 434.13.28.60.55.001

#### WATCH CASE & DIAL

Case: Steel Case Diameter: 27.5 mm Between lugs: 13 mm Dial Colour: White

#### BRACELET

Material: Leather strap Strap color: Taupe Buckle type: Pin buckle Buckle material: Stainless steel