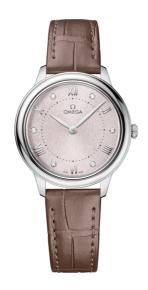

#### **DE VILLE**

**PRESTIGE** 

30 MM, STEEL ON LEATHER STRAP Reference: 434.13.30.60.52.001

## WATCH CASE & DIAL

Case: Steel

Case Diameter: 30 mm Between lugs: 14 mm Lug to lug: 34.69 mm Thickness: 7.3 mm Dial Colour: Silver

Total product weight (Approx.): 28 g

## **STRAP**

Strap type: Leather strap

Strap color: Taupe

Strap surface: Alligator leather

Strap underside: Grained calf leather

Buckle type: Pin buckle

Buckle material: Stainless steel