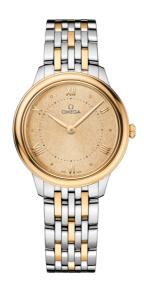

#### **DE VILLE**

**PRESTIGE** 

30 MM, STEEL - YELLOW GOLD ON STEEL - YELLOW GOLD

Reference: 434.20.30.60.08.001

## WATCH CASE & DIAL

Case: Steel - yellow gold Case Diameter: 30 mm Between lugs: 14 mm Lug to lug: 34.69 mm Thickness: 7.3 mm Dial Colour: Yellow

Total product weight (Approx.): 63 g

# **BRACELET**

Material: Steel - yellow gold Type of Clasp: Butterfly clasp