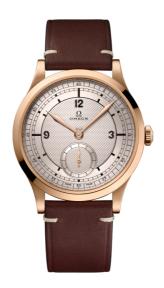

# **PARIS 2024**

**SPECIALITIES** 

PARIS 2024 BRONZE GOLD EDITION
39 MM, BRONZE GOLD ON LEATHER STRAP

Reference: 522.92.39.21.99.001

# WATCH CASE & DIAL

Case: Bronze gold
Case Diameter: 39 mm
Between lugs: 20 mm
Lug to lug: 46.20 mm
Thickness: 11.7 mm
Dial Colour: Silver

Total product weight (Approx.): 76 g

## **STRAP**

Strap type: Leather strap Strap color: Brown

Strap surface: Non-grained calf leather Strap underside: Non-grained calf leather

Buckle type: Pin buckle
Buckle material: Bronze Gold